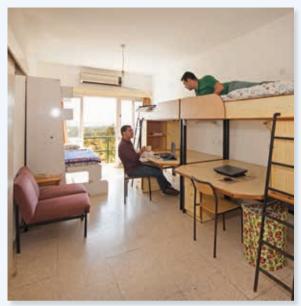

## Akdeniz Dormitory

e-mail: akdeniz.yurdu@emu.edu.tr • web: yurtlar.emu.edu.tr Tel: +90 (392) 630 4050 - 6304100 - 6304103 - 6304403 • Fax: +90 (392) 365 0793

Located at Eastern Mediterranean University campus, Akdeniz Student Dormitory Complex accommodates up to 1068 students. It has a unique structure offering the residents a very comfortable and peaceful living environment. The dormitory management runs the dormitory in complete coordination with the student-parent-university triangle, and it's organized in a way to enable students to pursue

their education peacefully and comfortably. The dormitory has a well-built structure which is resistant to earthquakes due to its unique construction. The building is also insulated against external factors like heat and sound. The male and female sections are

completely independent from each other, and are designed to accommodate two students per room. There are rooms for the physically handicapped as well.

Home Away From Home

Bank Account Number: İş Bank (Famagusta Branch) セ TR420006400000168200275509

- On-campus residence
- Dormitory for females / males
- Student kitchens
- Common kitchen on each floor
- Student laundry room
- Dormitory Capacity: 1060
- Number of rooms:

Room Specialities: Telephone Mini fridge

#### Double Room:

- Room area: 24 m<sup>2</sup>
- Bedroom: 20 m<sup>2</sup>
- WC/Shower: 4 m<sup>2</sup>
- 1. Bed
- 2. Wardrobe
- 3. Chair
- 4. Mini fridge
- 5. Bedside table
- 6. Table
- 7. Door
- 8. Window
- 9. WC/Shower
- 10. Bookshelf
- 11. Telephone