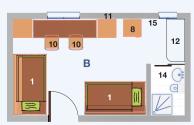

#### Double Room:

- Room area: 24 m<sup>2</sup>
- Bedroom: 20 m<sup>2</sup>
- WC/Shower: 4 m<sup>2</sup>
- 1. Bed
- 2. Wardrobe
- 3. Chair
- 4. Mini fridge
- 5. Bedside table
- 6. Table
- 7. Door
- 8. Window
- 9. WC/Shower
- 10. Bookshelf
- 11. Telephone