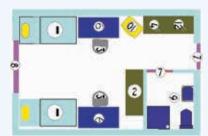

#### Double Room:

- Room area: 24 m<sup>2</sup>
- Bedroom: 20 m<sup>2</sup>
- WC/Shower: 4 m<sup>2</sup>
- 1. Bed
- 2. Wardrobe
- 3. Chair
- 4. Mini fridge
- 5. Bedside table
- 6. Table
- 7. Door
- 8. Window
- 9. WC/Shower
- 10. Bookshelf
- 11. Telephone