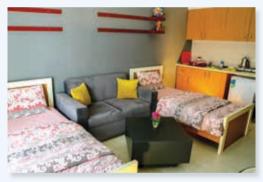

#### Double Room:

- Room area: 24 m<sup>2</sup>
- Bedroom: 20 m<sup>2</sup>
- WC/Shower: 4 m<sup>2</sup>
- 1. Bed
- 2. Wardrobe
- 3. Chair
- 4. Mini fridge
- 5. Bedside table
- 6. Table
- 7. Door
- 8. Window
- 9. WC/Shower
- 10. Bookshelf
- 11. Telephone