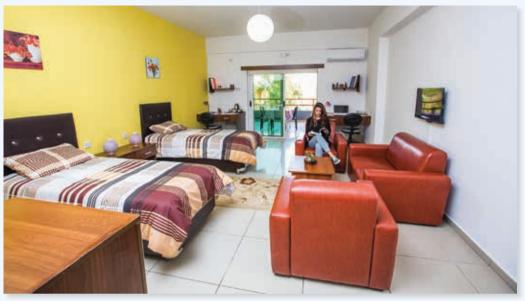

your home.

Kamacıoğlu is the first & only private

student dorm within EMU campus.

Location of the dorm provides

the shortest distance to the

departments.

With its outstanding service mentality, comfortable and large dorm rooms, restaurant (Basket Cafe & Restaurant) where distinguished tastes are served and supermarket (Basket Market) in which you can find whatever you look for, Kamacıoğlu provides all that students need. In addition to these, thanks to its green areas, its 7/24 live and camera security system, its laundry service, high speed wifi and cabled internet, its technical service and specialized team, you will feel warmth of your home while continuing your life in a 5-star hotel comfort. Additionaly, stationary, hairdresser&barber, phone shop, laundry and accessories shop are meet all your needs. In the complex area, there are two main buldings having six floors each, with four different room types. According to your preference, all the rooms can be used either as single or as double. The area of the rooms are changes between 22-32 metersquare and all are having balconies. The temperature of the room can be arranged by yourself. Shower and we are exists in each room. Refined hot and cold water is continously ready for your usage. Rooms are regularly cleaned twice a week by our professional cleaning personnel and bed sheets and covers are changed once a week. You can cook your favourite food anytime you wish by using the stove, oven, microwave etc. which is ready for your usage.

#### Room Specifications:

- Balcony
- Electronic door and energy saver
- Bed with storage (new)
- Wardrobe
- Commode
- · Study desk and lamp
- · Office chair
- Sofa
- Refrigerator
- Air conditioner
- Wc-shower
- Led tv (32")
- Telephone

#### Room Types:

- Standart(22m²)
- Middle(29m²)
- Suit(32m²)
- Suit plus(32m²)

39