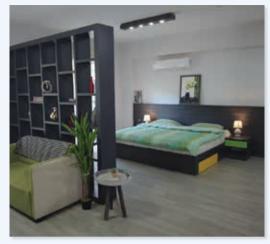

## Uğursal Dormitory

e-mail: ugursal.yurdu@emu.edu.tr

web: www.ugursaldormitory.com, www.dormitories.emu.edu.tr

Tel: +90 (392) 365 3909, +90 (392) 365 3900 • Fax: +90 (392) 365 3908 • Whatsapp: 0 (548) 852 0057

The dormitory management and staff are doing their best to make students feel at home.

About Us: As being the "most popular" dormitory, we are located in the university campus at the dormitories area within the short walking distance to the faculties and admin buildings. Our building is resistant to eartquakes and insulated against heat and sound. With the idea of "everthing under one roof" it comprises of 3 blocks and 3 floors. At the enterance floor there is a supermarket, restaurant-cafe, barber hairdresser. In each floor we have fully equipped kitchen (stove, oven, microwave etc.) and a laundry for students' use. We also have security guard, card entry system, security cameras, fire alarm system, 24 hours hot water and generator. Room Features: Standard and suit rooms are designed for double occupancy and if requested each room could be used as a single room as well. There is 100 mbps unlimited free wireless (WIFI) – cable fiber internet access in each room allowing students to carry out their academic studies and TV satellite system. Students can be reached directly through the automatic operator and also, room telephones can be used free of charge within the EMU campus as well. All the rooms are fitted with laminated flooring and each room has a remote control air-condition for winter and summer and a private bathroom (wc, washbasin, shower). There is also a place to prepare tea-coffee and some snacks.

#### Dormitory Features:

- On-campus residence
- Dormitory for females/males
- Private Security- Camera System
- Card Entry System
- Fire Alarm System
- Kitchen
- · Project Study Room
- Laundry
- Restaurant-Cafe
- Hairdresser
- Supermarket
- Barber
- Dormitory capacity: 228
- Number of standard rooms: 100
- Number of suit rooms: 14
- Room Specialities:

Standard room area: 25 m<sup>2</sup>

Suit room area: 30 m<sup>2</sup>

- 1. Bed
- 2. Wardrobe
- 3. Chair-Armchair
- 4. Fridge freezer
- 5. Bedside table-Coffee table
- 6. Desk
- 7. Door
- 8. Window
- 9. TV
- 10. Air-conditioner
- 11. Telephone
- 12. Bathroom