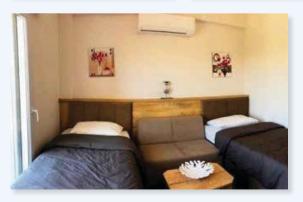

# EMU 3 Dormitory

e-mail: dau3.yurdu@emu.edu.tr • web: http://dormitories.emu.edu.tr Tel: +90 (392) 630 3673/1999 • Fax: +90 (392) 630 1839

Dormitory offers 2 standard and 1 corner room furnished with a WC,

Comprised of 8 blocks, EMU 3

shower, wash basin and a WC +

wash basin in each corridor.

The eight steel construction blocks with a yard started offering services to students in the year 2005. Each building accommodates 48 students. Each block has two floors. There are 4 corridors on the ground floor with 2 standard and one corner room in each one of them. Students residing in the same corridor share two WCs, two washbasins and a bath-shower. Furthermore, 48 students share the common kitchen and the TV lounge. There is satellite broadcasting in the TV room. Each room has a spacious area furnished with desks, a wardrobe, and bookshelves for two to live comfortably. The common areas in the dormitory are cleaned on a daily basis, bathrooms are cleaned 3 times a week, whereas the dorm-rooms are cleaned twice a week by the cleaning staff. The duvet covers and sheets allocated to the students' personal use are changed fortnightly. Students can benefit from laundry facilities located at EMU 4 Dormitory, which is right next to them. There is split air-condition in all rooms, the common kitchen and TV lounge. Cable and WIFI Internet connection and telephone connection for incoming calls are available in each room.

#### Dormitory Features:

- On-campus residence
- Female/Male Blocks
- WC in corridors
- WC/Shower in corridors
- TV Hall
- Student kitchen
- Student capacity: 378
- Number of rooms: 189

#### Room Specialities:

- Standard double room: 12 m<sup>2</sup>
- Standard double corner room: 10 m<sup>2</sup>
- Cable and WIFI Internet
- Split-unit air-condition