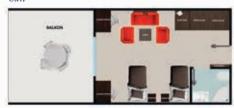

Alfam Vista: Alfam Vista rooms include a balcony, cooker, aspirator, kettle, microwave oven and 43" Full HD TV. Alfam Vista is coming forth with its unique and stylish design, location, social facilities and room specifications. Alfam Vista received "the best dormitory project" award by Property.NC in 2016. Also has been awarded "the best commercial project" and "the best investment project" in 2019.

#### Room Specialities:

Alfam Vista Double room Room area: 30m2 Bedroom, 23,07m<sup>2</sup> WC/Shower: 3,55m<sup>2</sup> Block A - Double Room Room area: 20m2 Bedroom: 17 m<sup>2</sup>

Block A - Suite (Single Occupancy) Room area: 24 m<sup>2</sup> Bedroom: 10 m2 Living Room: 11 m2 WC/Shower: 3 m<sup>2</sup>