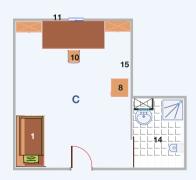

# EMU 3 Dormitory

e-mail: dau3.yurdu@emu.edu.tr • web: http://dormitories.emu.edu.tr Tel: +90 (392) 630 3673/1999 • Fax: +90 (392) 630 1839

Dormitory offers 2 standard and 1 corner room furnished with a WC,

Comprised of 8 blocks, EMU 3

shower, wash basin and a WC +

wash basin in each corridor.

The eight steel construction blocks with a yard started offering services to students in the year 2005. Each building accommodates 48 students. Each block has two floors. There are 4 corridors on the ground floor with 2 standard and one corner room in each one of them. Students residing in the same corridor share two WCs, two washbasins and a bath-shower. Furthermore, 48 students share the common kitchen and the TV lounge. There is satellite broadcasting in the TV room. Each room has a spacious area furnished with desks, a wardrobe, and bookshelves for two to live comfortably. The common areas in the dormitory are cleaned on a daily basis, bathrooms are cleaned 3 times a week, whereas the dorm-rooms are cleaned twice a week by the cleaning staff. The duvet covers and sheets allocated to the students' personal use are changed fortnightly. Students can benefit from laundry facilities located at EMU 4 Dormitory, which is right next to them. There is split air-condition in all rooms, the common kitchen and TV lounge. Cable and WIFI Internet connection and telephone connection for incoming calls are available in each room.

#### Dormitory Features:

- On-campus residence
- Female/Male Blocks
- WC in corridors
- WC/Shower in corridors
- TV Hall
- Student kitchen
- Student capacity: 378
- Number of rooms: 189

#### Room Specialities:

- Standard double room: 12 m<sup>2</sup>
- Standard double corner room: 10 m<sup>2</sup>
- Cable and WIFI Internet
- Split-unit air-condition