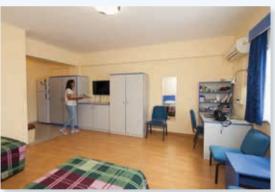

## Uğursal Dormitory

e-mail: ugursal.yurdu@emu.edu.tr

web: www.ugursaldormitory.com, www.dormitories.emu.edu.tr

Tel: +90 (392) 365 3909, +90 (392) 365 3900 • Fax: +90 (392) 365 3908 • Whatsapp: 0 (548) 852 0057

The dormitory management and staff are doing their best to make students feel at home.

About Us: As being the "most popular" dormitory, we are located in the university campus at the dormitories area within the short walking distance to the faculties and admin buildings. Our building is resistant to eartquakes and insulated against heat and sound. With the idea of "everthing under one roof" it comprises of 3 blocks and 3 floors. At the enterance floor there is a supermarket, restaurant-cafe, barber hairdresser. In each floor we have fully equipped kitchen (stove, oven, microwave etc.) and a laundry for students' use. We also have security guard, card entry system, security cameras, fire alarm system, 24 hours hot water and generator. Room Features: Standard and suit rooms are designed for double occupancy and if requested each room could be used as a single room as well. There is 100 mbps unlimited free wireless (WIFI) – cable fiber internet access in each room allowing students to carry out their academic studies and TV satellite system. Students can be reached directly through the automatic operator and also, room telephones can be used free of charge within the EMU campus as well. All the rooms are fitted with laminated flooring and each room has a remote control air-condition for winter and summer and a private bathroom (wc, washbasin, shower). There is also a place to prepare tea-coffee and some snacks.

Standard room area: 25 m<sup>2</sup>

Suit room area: 30 m<sup>2</sup>

- 1. Bed
- 2. Wardrobe
- 3. Chair-Armchair
- 4. Fridge freezer
- 5. Bedside table-Coffee table
- 6. Desk
- 7. Door
- 8. Window
- 9. TV
- 10. Air-conditioner
- 11. Telephone
- 12. Bathroom