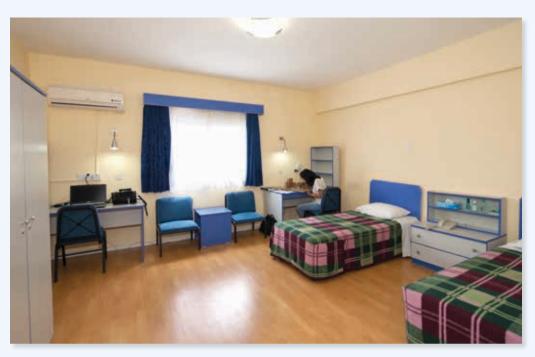

## Uğursal Dormitory

e-mail: ugursal.yurdu@emu.edu.tr

web: www.ugursaldormitory.com, www.dormitories.emu.edu.tr

Tel: +90 (392) 365 3909, +90 (392) 365 3900 • Fax: +90 (392) 365 3908 • Whatsapp: 0 (548) 852 0057

The dormitory management and staff are doing their best to make students feel at home.

About Us: As being the "most popular" dormitory, we are located in the university campus at the dormitories area within the short walking distance to the faculties and admin buildings. Our building is resistant to eartquakes and insulated against heat and sound. With the idea of "everthing under one roof" it comprises of 3 blocks and 3 floors. At the enterance floor there is a supermarket, restaurant-cafe, barber hairdresser. In each floor we have fully equipped kitchen (stove, oven, microwave etc.) and a laundry for students' use. We also have security guard, card entry system, security cameras, fire alarm system, 24 hours hot water and generator. Room Features: Standard and suit rooms are designed for double occupancy and if requested each room could be used as a single room as well. There is 100 mbps unlimited free wireless (WIFI) – cable fiber internet access in each room allowing students to carry out their academic studies and TV satellite system. Students can be reached directly through the automatic operator and also, room telephones can be used free of charge within the EMU campus as well. All the rooms are fitted with laminated flooring and each room has a remote control air-condition for winter and summer and a private bathroom (wc, washbasin, shower). There is also a place to prepare tea-coffee and some snacks.

Standard room area: 25 m<sup>2</sup>

Suit room area: 30 m<sup>2</sup>

- 1. Bed
- 2. Wardrobe
- 3. Chair-Armchair
- 4. Fridge freezer
- 5. Bedside table-Coffee table
- 6. Desk
- 7. Door
- 8. Window
- 9. TV
- 10. Air-conditioner
- 11. Telephone
- 12. Bathroom