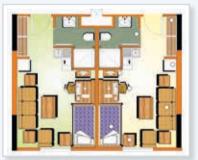

#### Double Room:

- Room area: 24 m<sup>2</sup>
- Bedroom: 20 m<sup>2</sup>
- WC/Shower: 4 m<sup>2</sup>
- 1. Bed
- 2. Wardrobe
- 3. Chair
- 4. Mini fridge
- 5. Bedside table
- 6. Table
- 7. Door
- 8. Window
- 9. WC/Shower
- 10. Bookshelf
- 11. Telephone