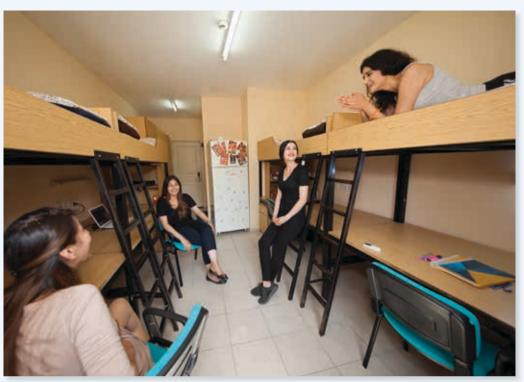

# EMU 2 Dormitory

e-mail: dau2.yurdu@emu.edu.tr • web: http://dormitories.emu.edu.tr Tel: +90 (392) 630 2966 • Fax: +90 (392) 630 1839

EMU-2 Dormitory Features: On the ground floor of the dormitory, there is a TV room. There are kitchens on each floor where students can cook their own food. Each dorm room is equipped with air-conditioning Every room in the dormitory has a phone for incoming calls.

The dormitory is cleaned on a regular basis. Baths, toilets and sinks in the rooms are cleaned 3 times a week. The entire dormitory is cleaned twice a week. Hot water runs every day at specified hours. Students' bed sheets are changed fortnightly.

Students can also benefit from laundry facilities at prices determined by the university in the laundry room located on the ground floor of the dormitory. Most of the standard double rooms in the dormitory have a balcony with a sea view. It is designed in a way so that every two room shares a bathroom.

The rooms have bunk beds and a study area below each bunk. Every room is furnished to meet students' needs. In "Special Double Rooms", the bath and WC, study and bed areas are separate.

Every room is furnished with a comfortable sitting set to allow students to rest and chat.