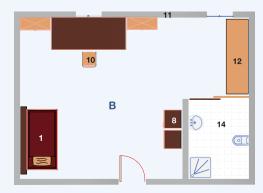

# EMU 4 Dormitory

e-mail: dau4.yurdu@emu.edu.tr • web: http://dormitories.emu.edu.tr Tel: +90 (392) 630 1999/3673 • Fax: +90 (392) 630 1839

EMU 4 accommodates 304 students in three floors. Common kitchens, a TV room, study and technical drawing rooms and a laundry room are only a few of the facilities offered by the dormitory.

Each room in EMU 4 Dormitory features a shower, a toilet, cable and WIFI Internet and a telephone for incoming calls. The dormitory's common areas are cleaned every day while each room is cleaned in detail twice a week. There is hot water available at certain times every day in the dormitory. Bed sheets and duvet covers are changed fortnightly. There is a generator available, providing electricity in cases of power failure. Furnished to meet students' needs, the rooms have bunk beds and a study area below each bunk. In order to make our students feel comfortable in the dormitory, the dormitory representatives, comprised of students selected by the Dormitory Directory, provide a relaxing environment to enable students to talk about their problems. The administrative personnel and the security are also ready to solve student problems promptly and with great sensitivity.

#### Room Specialities:

- Quadruple rooms 30 m<sup>2</sup>
- Bathroom/WC
- Cable and WIFI Internet
- Split-unit air-conditioning
- 1. Bed-study unit
- 2. Wardrobe
- 3. Chair
- 4. Refrigerator (big)
- 5. Air-conditioner
- 6. Door
- 7. Window
- 8. Bed-side table
- 9. Bookshelf
- 10. Telephone (open for external calls)
- 11. WC/Shower

#### Dormitory Features:

- On-campus residence
- Dormitory for females
- TV room
- Study room
- Laundry room
- Kitchens
- Dormitory capacity: 304 beds
- Number of rooms: 76