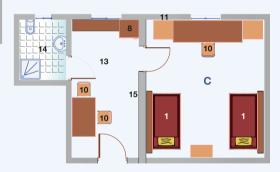

# EMU 3 Dormitory

e-mail: dau3.yurdu@emu.edu.tr • web: http://dormitories.emu.edu.tr Tel: +90 (392) 630 3673/1999 • Fax: +90 (392) 630 1839

Dormitory offers 2 standard and 1 corner room furnished with a WC,

Comprised of 8 blocks, EMU 3

shower, wash basin and a WC +

wash basin in each corridor.

The eight steel construction blocks with a yard started offering services to students in the year 2005. Each building accommodates 48 students. Each block has two floors. There are 4 corridors on the ground floor with 2 standard and one corner room in each one of them. Students residing in the same corridor share two WCs, two washbasins and a bath-shower. Furthermore, 48 students share the common kitchen and the TV lounge. There is satellite broadcasting in the TV room. Each room has a spacious area furnished with desks, a wardrobe, and bookshelves for two to live comfortably. The common areas in the dormitory are cleaned on a daily basis, bathrooms are cleaned 3 times a week, whereas the dorm-rooms are cleaned twice a week by the cleaning staff. The duvet covers and sheets allocated to the students' personal use are changed fortnightly. Students can benefit from laundry facilities located at EMU 4 Dormitory, which is right next to them. There is split air-condition in all rooms, the common kitchen and TV lounge. Cable and WIFI Internet connection and telephone connection for incoming calls are available in each room.

#### Dormitory Features:

- On-campus residence
- Female/Male Blocks
- WC in corridors
- WC/Shower in corridors
- TV Hall
- Student kitchen
- Student capacity: 378
- Number of rooms: 189

#### Room Specialities:

- Standard double room: 12 m<sup>2</sup>
- Standard double corner room: 10 m<sup>2</sup>
- Cable and WIFI Internet
- Split-unit air-condition