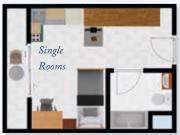

#### Room Specifications:

- Single (17+24+27m2) Room
- Double (29+35m²) Balcony/without
- · Balcony Room
- Card Access System
- Kitchen
- Oven
- LED TV
- Refrigerator
- Air Conditioner
- Internet (Cable / without Cable)
- Toilet and Bathroom
- · Study Desk and Chair
- Bookshelf
- Dinner Table
- Macrowave
- Kettle
- Desk lamp
- Mirror
- · Couch and Table
- · Beds with storage