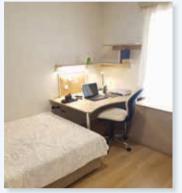

#### Double Room:

- Room area: 24 m<sup>2</sup>
- Bedroom: 20 m<sup>2</sup>
- WC/Shower: 4 m<sup>2</sup>
- 1. Bed
- 2. Wardrobe
- 3. Chair
- 4. Mini fridge
- 5. Bedside table
- 6. Table
- 7. Door
- 8. Window
- 9. WC/Shower
- 10. Bookshelf
- 11. Telephone