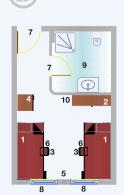

#### Room

Room Area: 16m<sup>2</sup> WC/Bathroom: 4m2

1-Bed

2-Wardrobe Units

3-Chair

4-Mini Fridge

5-Air-conditioner

6-Table

7-Door

8-Window

9-WC/Bathroom

10-Telephone