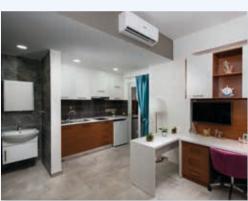

# EMU 2 Dormitory

e-mail: dau2.yurdu@emu.edu.tr • web: http://dormitories.emu.edu.tr Tel: +90 (392) 630 2966 • Fax: +90 (392) 630 1839

EMU-2 Dormitory Features: On the ground floor of the dormitory, there is a TV room. There are kitchens on each floor where students can cook their own food. Each dorm room is equipped with air-conditioning Every room in the dormitory has a phone for incoming calls.

The dormitory is cleaned on a regular basis. Baths, toilets and sinks in the rooms are cleaned 3 times a week. The entire dormitory is cleaned twice a week. Hot water runs every day at specified hours. Students' bed sheets are changed fortnightly.

Students can also benefit from laundry facilities at prices determined by the university in the laundry room located on the ground floor of the dormitory. Most of the standard double rooms in the dormitory have a balcony with a sea view. It is designed in a way so that every two room shares a bathroom.

The rooms have bunk beds and a study area below each bunk. Every room is furnished to meet students' needs. In "Special Double Rooms", the bath and WC, study and bed areas are separate.

Every room is furnished with a comfortable sitting set to allow students to rest and chat.

#### Dormitory Features:

- On-campus residence
- For Male Students
- · Laundry Facilities
- TVRoom
- · Kitchen on Each Floor
- · Dormitory Capacity: 244 beds
- Number of Rooms: 125

#### Room Specialities:

- Special double room: 20 m<sup>2</sup>
- Double room: 27 m<sup>2</sup>
- · Double room for physically disabled
- Cable/Wireless Internet Access
- Split-unit Air Conditioning

3-Chair