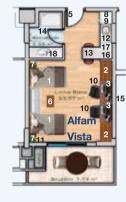

#### Room Specialities:

Alfam Vista Double room Room area: 30m2 Bedroom, 23,07m<sup>2</sup> WC/Shower: 3,55m<sup>2</sup> Block A - Double Room Room area: 20m2 Bedroom: 17 m<sup>2</sup>

Block A - Suite (Single Occupancy) Room area: 24 m<sup>2</sup> Bedroom: 10 m2 Living Room: 11 m2 WC/Shower: 3 m<sup>2</sup>

Block C

Double room

Room area: 21 m<sup>2</sup>

3 m<sup>2</sup> + WC/Shower

American Style Kitchen:

Bedroom: 18 m<sup>2</sup>

Block B - Double Room Room area: 16 m2 Bedroom: 13 m<sup>2</sup> American Style Kitchen: 3 m<sup>2</sup> + WC/Shower

1. Bed

16. Microwave 17. Kettle

Wardrobe 3. Desk

18. Hair dryer

Bookshelf

19. 2mb free

Coat hanger internet

Coffee table

Bed side table

Refrigerator

Cooker

5.

10. Chair

11. Air-conditioner

12. Kitchen worktop and sink

13. Dining room

14. WC/Shower

15. TV satellite

WC/Shower: 3m2

Block B - Single room Block C Room area: 12 m2 Single room Bedroom: 9 m2 Room area: 11 m2 American Style Kitchen: Bedroom: 9 m2 3 m<sup>2</sup> + WC/Shower WC/Shower: 2 m2