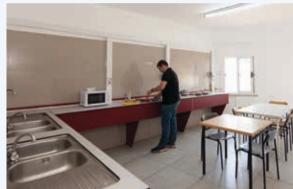

# EMU 3 Dormitory

e-mail: dau3.yurdu@emu.edu.tr • web: http://dormitories.emu.edu.tr Tel: +90 (392) 630 3673/1999 • Fax: +90 (392) 630 1839

Dormitory offers 2 standard and 1 corner room furnished with a WC,

Comprised of 8 blocks, EMU 3

shower, wash basin and a WC +

wash basin in each corridor.

The eight steel construction blocks with a yard started offering services to students in the year 2005. Each building accommodates 48 students. Each block has two floors. There are 4 corridors on the ground floor with 2 standard and one corner room in each one of them. Students residing in the same corridor share two WCs, two washbasins and a bath-shower. Furthermore, 48 students share the common kitchen and the TV lounge. There is satellite broadcasting in the TV room. Each room has a spacious area furnished with desks, a wardrobe, and bookshelves for two to live comfortably. The common areas in the dormitory are cleaned on a daily basis, bathrooms are cleaned 3 times a week, whereas the dorm-rooms are cleaned twice a week by the cleaning staff. The duvet covers and sheets allocated to the students' personal use are changed fortnightly. Students can benefit from laundry facilities located at EMU 4 Dormitory, which is right next to them. There is split air-condition in all rooms, the common kitchen and TV lounge. Cable and WIFI Internet connection and telephone connection for incoming calls are available in each room.

#### Dormitory Features:

- On-campus residence
- Female/Male Blocks
- WC in corridors
- WC/Shower in corridors
- TV Hall
- Student kitchen
- Student capacity: 378
- Number of rooms: 189