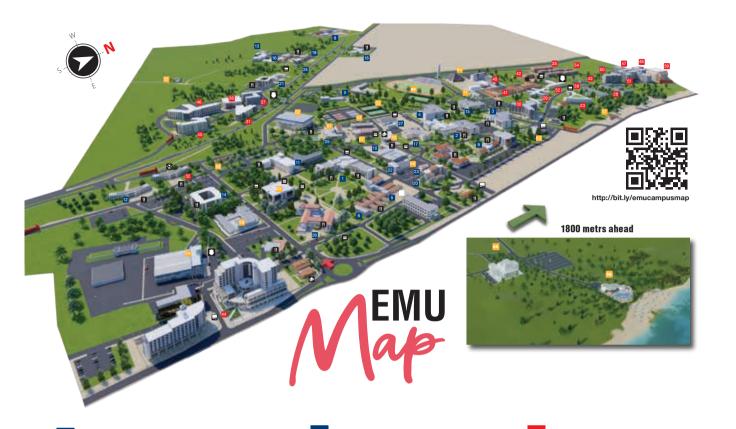

2023-2024

## Student Dormitories











#### WHEELCHAIR ACCESS INFORMATION













Car parking space for disabled drivers



























| Akdeniz Dormitory           | 4  |
|-----------------------------|----|
| EMU 2 Dormitory             | 6  |
| EMU 3 Dormitory             | 8  |
| EMU 4 Dormitory             | 10 |
| Alfam Dormitory             | 12 |
| Uğursal Dormitory           | 14 |
| Marmara Dormitory           | 16 |
| Longson Dormitory           | 18 |
| Inn Dorm Dormitory          | 20 |
| Ramen Dormitory             | 22 |
| Prime Living Dormitory      | 24 |
| Golden Plus Dormitory       | 26 |
| Astra Plus Dormitory        | 28 |
| Novel Centrepoint Dormitory | 30 |
| Pop Art Dormitory           | 32 |
| Nural Dorm Dormitory        | 34 |
| Grand Aras Dormitory        | 36 |
| Kamacıoğlu Dor