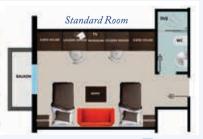

#### Dormitory Features:

- On-campus residence
- Dormitory for females/males
- Private Security- Camera System
- Card Entry System
- Fire Alarm System
- Kitchen
- · Project Study Room
- Laundry
- Restaurant-Cafe
- Hairdresser
- Supermarket
- Barber
- Dormitory capacity: 228
- Number of standard rooms: 100
- Number of suit rooms: 14
- Room Specialities:

Standard room area: 25 m<sup>2</sup>

Suit room area: 30 m<sup>2</sup>

- 1. Bed
- 2. Wardrobe
- 3. Chair-Armchair
- 4. Fridge freezer
- 5. Bedside table-Coffee table
- 6. Desk
- 7. Door
- 8. Window
- 9. TV
- 10. Air-conditioner
- 11. Telephone
- 12. Bathroom