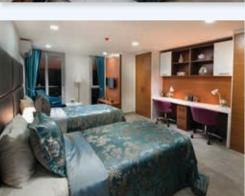

# EMU 2 Dormitory

e-mail: dau2.yurdu@emu.edu.tr • web: http://dormitories.emu.edu.tr Tel: +90 (392) 630 2966 • Fax: +90 (392) 630 1839

EMU-2 Dormitory Features: On the ground floor of the dormitory, there is a TV room. There are kitchens on each floor where students can cook their own food. Each dorm room is equipped with air-conditioning Every room in the dormitory has a phone for incoming calls.

The dormitory is cleaned on a regular basis. Baths, toilets and sinks in the rooms are cleaned 3 times a week. The entire dormitory is cleaned twice a week. Hot water runs every day at specified hours. Students' bed sheets are changed fortnightly.

Students can also benefit from laundry facilities at prices determined by the university in the laundry room located on the ground floor of the dormitory. Most of the standard double rooms in the dormitory have a balcony with a sea view. It is designed in a way so that every two room shares a bathroom.

The rooms have bunk beds and a study area below each bunk. Every room is furnished to meet students' needs. In "Special Double Rooms", the bath and WC, study and bed areas are separate.

Every room is furnished with a comfortable sitting set to allow students to rest and chat.

#### Dormitory Features:

- On-campus residence
- For Male Students
- · Laundry Facilities
- TVRoom
- · Kitchen on Each Floor
- · Dormitory Capacity: 244 beds
- Number of Rooms: 125

#### Room Specialities:

- Special double room: 20 m<sup>2</sup>
- Double room: 27 m<sup>2</sup>
- · Double room for physically disabled
- Cable/Wireless Internet Access
- Split-unit Air Conditioning

3-Chair