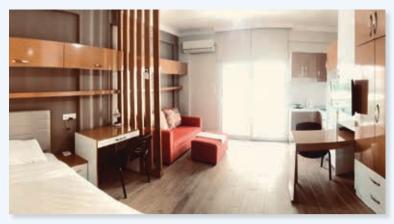

#### Room Features:

- Single room (24m²)
- Suite (32m²)

- Kitchen
- Balcony
- Cooker
- LED tv
- Refrigerator
- Air-conditioner

- Dinner table
- Desk and chair in balcony

#### Dormitory Features:

- Single/Double Rooms
- Project & Study Room
- Fitness

- Double room (32m²)
- Kettle (suite)
- Microwave
- Sofa (suite)
- Card entry system

- Cable/Wi-Fi Internet
- WC & Bathroom
- Desk and chair
- Bookshelf
- Wardrobe