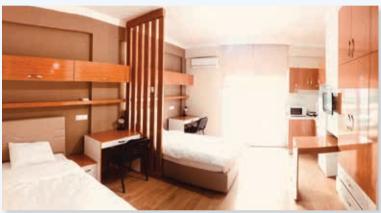

#### Room Features:

- Single room (24m²)
- Suite (32m²)

- Kitchen
- Balcony
- Cooker
- LED tv
- Refrigerator
- Air-conditioner

- Dinner table
- Desk and chair in balcony

#### Dormitory Features:

- Single/Double Rooms
- Project & Study Room
- Fitness

- Double room (32m²)
- Kettle (suite)
- Microwave
- Sofa (suite)
- Card entry system

- Cable/Wi-Fi Internet
- WC & Bathroom
- Desk and chair
- Bookshelf
- Wardrobe