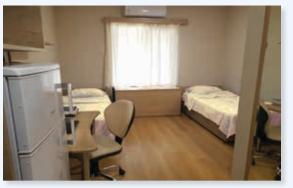

#### Double Room:

- Room area: 24 m<sup>2</sup>
- Bedroom: 20 m<sup>2</sup>
- WC/Shower: 4 m<sup>2</sup>
- 1. Bed
- 2. Wardrobe
- 3. Chair
- 4. Mini fridge
- 5. Bedside table
- 6. Table
- 7. Door
- 8. Window
- 9. WC/Shower
- 10. Bookshelf
- 11. Telephone