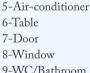

#### Double Room:

- Room area: 24 m<sup>2</sup>
- Bedroom: 20 m<sup>2</sup>
- WC/Shower: 4 m<sup>2</sup>
- 1. Bed
- 2. Wardrobe
- 3. Chair
- 4. Mini fridge
- 5. Bedside table
- 6. Table
- 7. Door
- 8. Window
- 9. WC/Shower
- 10. Bookshelf
- 11. Telephone

7-Door

8-Window

9-WC/Bathroom

10-Telephone