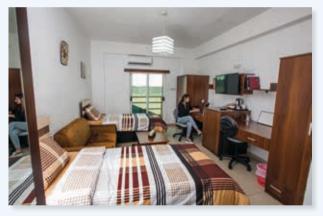

your home.

Kamacıoğlu is the first & only private

student dorm within EMU campus.

Location of the dorm provides

the shortest distance to the

departments.

With its outstanding service mentality, comfortable and large dorm rooms, restaurant (Basket Cafe & Restaurant) where distinguished tastes are served and supermarket (Basket Market) in which you can find whatever you look for, Kamacıoğlu provides all that students need. In addition to these, thanks to its green areas, its 7/24 live and camera security system, its laundry service, high speed wifi and cabled internet, its technical service and specialized team, you will feel warmth of your home while continuing your life in a 5-star hotel comfort. Additionaly, stationary, hairdresser&barber, phone shop, laundry and accessories shop are meet all your needs. In the complex area, there are two main buldings having six floors each, with four different room types. According to your preference, all the rooms can be used either as single or as double. The area of the rooms are changes between 22-32 metersquare and all are having balconies. The temperature of the room can be arranged by yourself. Shower and we are exists in each room. Refined hot and cold water is continously ready for your usage. Rooms are regularly cleaned twice a week by our professional cleaning personnel and bed sheets and covers are changed once a week. You can cook your favourite food anytime you wish by using the stove, oven, microwave etc. which is ready for your usage.

#### Room Specifications:

- Balcony
- Electronic door and energy saver
- Bed with storage (new)
- Wardrobe
- Commode
- · Study desk and lamp
- · Office chair
- Sofa
- Refrigerator
- Air conditioner
- Wc-shower
- Led tv (32")
- Telephone

#### Room Types:

- Standart(22m²)
- Middle(29m²)
- Suit(32m²)
- Suit plus(32m²)

39