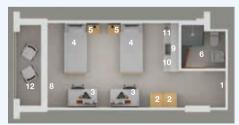

#### Double Room:

- Room area: 24 m<sup>2</sup>
- Bedroom: 20 m<sup>2</sup>
- WC/Shower: 4 m<sup>2</sup>
- 1. Bed
- 2. Wardrobe
- 3. Chair
- 4. Mini fridge
- 5. Bedside table
- 6. Table
- 7. Door
- 8. Window
- 9. WC/Shower
- 10. Bookshelf
- 11. Telephone