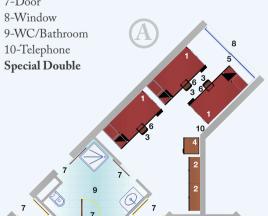

#### Room Specialities:

- Special double room: 20 m<sup>2</sup>
- Double room: 27 m<sup>2</sup>
- · Double room for physically disabled
- Cable/Wireless Internet Access
- Split-unit Air Conditioning

3-Chair

4-Mini Fridge

Double Room

Room Area: 20m<sup>2</sup>

1-Bed-Study Unit 2-Wardrobe Units

WC/Bathroom: 7m<sup>2</sup>