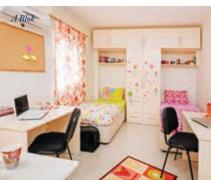

- On-campus residence
- Dormitory for females / males
- Student kitchens
- Common kitchen on each floor
- Student laundry room
- Dormitory Capacity: 1060
- Number of rooms:

Room Specialities: Telephone Mini fridge

#### Double Room:

- Room area: 24 m<sup>2</sup>
- Bedroom: 20 m<sup>2</sup>
- WC/Shower: 4 m<sup>2</sup>
- 1. Bed
- 2. Wardrobe
- 3. Chair
- 4. Mini fridge
- 5. Bedside table
- 6. Table
- 7. Door
- 8. Window
- 9. WC/Shower
- 10. Bookshelf
- 11. Telephone