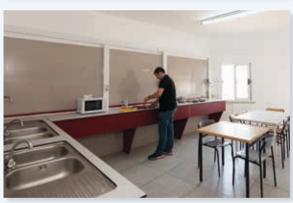

# EMU 3 Dormitory

e-mail: dau3.yurdu@emu.edu.tr • web: http://dormitories.emu.edu.tr Tel: +90 (392) 630 3673/1999 • Fax: +90 (392) 630 1839

Dormitory offers 2 standard and 1 corner room furnished with a WC,

Comprised of 8 blocks, EMU 3

shower, wash basin and a WC +

wash basin in each corridor.

The eight steel construction blocks with a yard started offering services to students in the year 2005. Each building accommodates 48 students. Each block has two floors. There are 4 corridors on the ground floor with 2 standard and one corner room in each one of them. Students residing in the same corridor share two WCs, two washbasins and a bath-shower. Furthermore, 48 students share the common kitchen and the TV lounge. There is satellite broadcasting in the TV room. Each room has a spacious area furnished with desks, a wardrobe, and bookshelves for two to live comfortably. The common areas in the dormitory are cleaned on a daily basis, bathrooms are cleaned 3 times a week, whereas the dorm-rooms are cleaned twice a week by the cleaning staff. The duvet covers and sheets allocated to the students' personal use are changed fortnightly. Students can benefit from laundry facilities located at EMU 4 Dormitory, which is right next to them. There is split air-condition in all rooms, the common kitchen and TV lounge. Cable and WIFI Internet connection and telephone connection for incoming calls are available in each room.

#### Dormitory Features:

- On-campus residence
- Female/Male Blocks
- WC in corridors
- WC/Shower in corridors
- TV Hall
- Student kitchen
- Student capacity: 378
- Number of rooms: 189