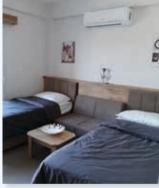

# EMU 3 Dormitory

e-mail: dau3.yurdu@emu.edu.tr • web: http://dormitories.emu.edu.tr Tel: +90 (392) 630 3673/1999 • Fax: +90 (392) 630 1839

Dormitory offers 2 standard and 1 corner room furnished with a WC,

Comprised of 8 blocks, EMU 3

shower, wash basin and a WC +

wash basin in each corridor.

The eight steel construction blocks with a yard started offering services to students in the year 2005. Each building accommodates 48 students. Each block has two floors. There are 4 corridors on the ground floor with 2 standard and one corner room in each one of them. Students residing in the same corridor share two WCs, two washbasins and a bath-shower. Furthermore, 48 students share the common kitchen and the TV lounge. There is satellite broadcasting in the TV room. Each room has a spacious area furnished with desks, a wardrobe, and bookshelves for two to live comfortably. The common areas in the dormitory are cleaned on a daily basis, bathrooms are cleaned 3 times a week, whereas the dorm-rooms are cleaned twice a week by the cleaning staff. The duvet covers and sheets allocated to the students' personal use are changed fortnightly. Students can benefit from laundry facilities located at EMU 4 Dormitory, which is right next to them. There is split air-condition in all rooms, the common kitchen and TV lounge. Cable and WIFI Internet connection and telephone connection for incoming calls are available in each room.

#### Dormitory Features:

- On-campus residence
- Female/Male Blocks
- WC in corridors
- WC/Shower in corridors
- TV Hall
- Student kitchen
- Student capacity: 378
- Number of rooms: 189

#### Room Specialities:

- Standard double room: 12 m<sup>2</sup>
- Standard double corner room: 10 m<sup>2</sup>
- Cable and WIFI Internet
- Split-unit air-condition