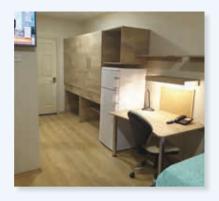

#### Double Room:

- Room area: 24 m<sup>2</sup>
- Bedroom: 20 m<sup>2</sup>
- WC/Shower: 4 m<sup>2</sup>
- 1. Bed
- 2. Wardrobe
- 3. Chair
- 4. Mini fridge
- 5. Bedside table
- 6. Table
- 7. Door
- 8. Window
- 9. WC/Shower
- 10. Bookshelf
- 11. Telephone