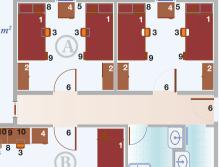

#### Double Room:

- Room area: 24 m<sup>2</sup>
- Bedroom: 20 m<sup>2</sup>
- WC/Shower: 4 m<sup>2</sup>
- 1. Bed
- 2. Wardrobe
- 3. Chair
- 4. Mini fridge
- 5. Bedside table
- 6. Table
- 7. Door
- 8. Window
- 9. WC/Shower
- 10. Bookshelf
- 11. Telephone