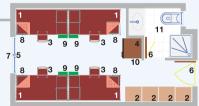

#### Double Room:

- Room area: 24 m<sup>2</sup>
- Bedroom: 20 m<sup>2</sup>
- WC/Shower: 4 m<sup>2</sup>
- 1. Bed
- 2. Wardrobe
- 3. Chair
- 4. Mini fridge
- 5. Bedside table
- 6. Table
- 7. Door
- 8. Window
- 9. WC/Shower
- 10. Bookshelf
- 11. Telephone