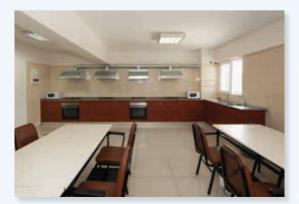

- On-campus residence
- Dormitory for females / males
- Student kitchens
- Common kitchen on each floor
- Student laundry room
- Dormitory Capacity: 1060
- Number of rooms:

Room Specialities: Telephone Mini fridge

#### Double Room:

- Room area: 24 m<sup>2</sup>
- Bedroom: 20 m<sup>2</sup>
- WC/Shower: 4 m<sup>2</sup>
- 1. Bed
- 2. Wardrobe
- 3. Chair
- 4. Mini fridge
- 5. Bedside table
- 6. Table
- 7. Door
- 8. Window
- 9. WC/Shower
- 10. Bookshelf
- 11. Telephone