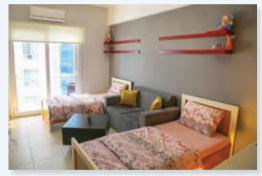

#### Double Room:

- Room area: 24 m<sup>2</sup>
- Bedroom: 20 m<sup>2</sup>
- WC/Shower: 4 m<sup>2</sup>
- 1. Bed
- 2. Wardrobe
- 3. Chair
- 4. Mini fridge
- 5. Bedside table
- 6. Table
- 7. Door
- 8. Window
- 9. WC/Shower
- 10. Bookshelf
- 11. Telephone