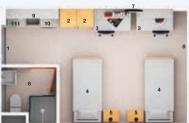

#### Double Room:

- Room area: 24 m<sup>2</sup>
- Bedroom: 20 m<sup>2</sup>
- WC/Shower: 4 m<sup>2</sup>
- 1. Bed
- 2. Wardrobe
- 3. Chair
- 4. Mini fridge
- 5. Bedside table
- 6. Table
- 7. Door
- 8. Window
- 9. WC/Shower
- 10. Bookshelf
- 11. Telephone