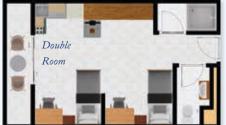

#### Double Room:

- Room area: 24 m<sup>2</sup>
- Bedroom: 20 m<sup>2</sup>
- WC/Shower: 4 m<sup>2</sup>
- 1. Bed
- 2. Wardrobe
- 3. Chair
- 4. Mini fridge
- 5. Bedside table
- 6. Table
- 7. Door
- 8. Window
- 9. WC/Shower
- 10. Bookshelf
- 11. Telephone